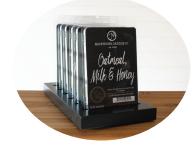

#### Oatmeal, Milk & Honey (Top seller)

Oatmeal cookies dipped in whole milk and drizzled with sweet honey. Subtle cherry notes complete this delicious treat.

... N. ...

Top Notes: Almond Milk, Cherry Middle Notes: Oatmeal, Anise

Display Wooden Holder holds 6 Melts - 6 Pack (5x9x.75 inches)

Small Candle Care Card 24 Pack (2.5x4 inches)

Large Candle Care Card 24 Pack (4x6 inches)

MILKHOUSE CANDLE CO.

Metal Milkhouse Candle Sign Perfect item to add to your Milkhouse Candle display!