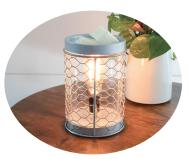

# Accessories

Chicken Wire Mini Plug-in Melter

Chicken Wire Vintage Melter

Mason Jar Edison Melter

Gray Texture 2-in-1 Melter

Pewter Walnut 2-in-1 Melter

2 Cell Metal Milkbottle Holder

Matchsticks in Milkbottle 4 Pack (Roughly 60 matches per bottle)