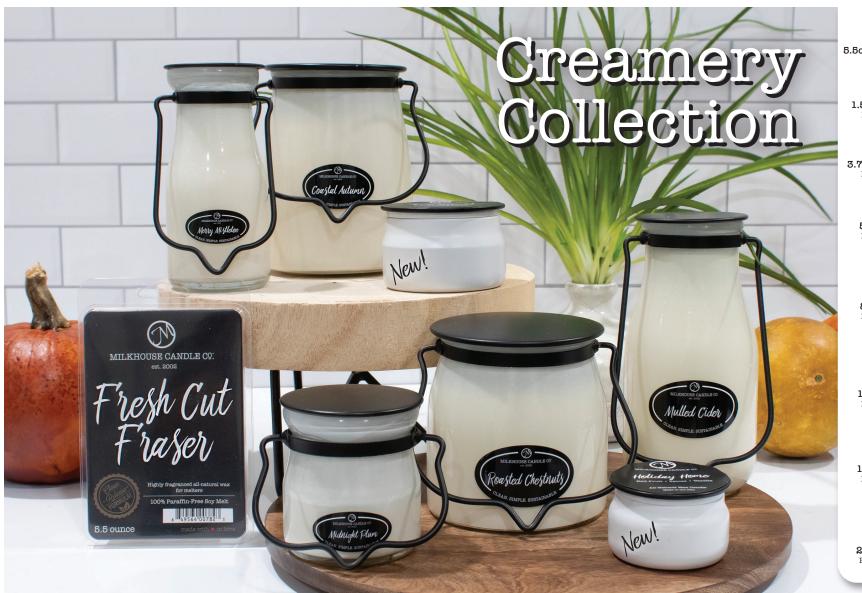

# Creamery Collection

#### Fresh Cut Fraser (Top holiday)

Fraser fir with subtle notes of juniper, sandalwood, and citrus.

Top Notes: Red Berries, Orange Peel, Cinnamon Leaf Middle Notes: Fir Needles, Clove Bud, Maple Sugar Base Notes: Cedarwood, Oakmoss, Cashmere Musk