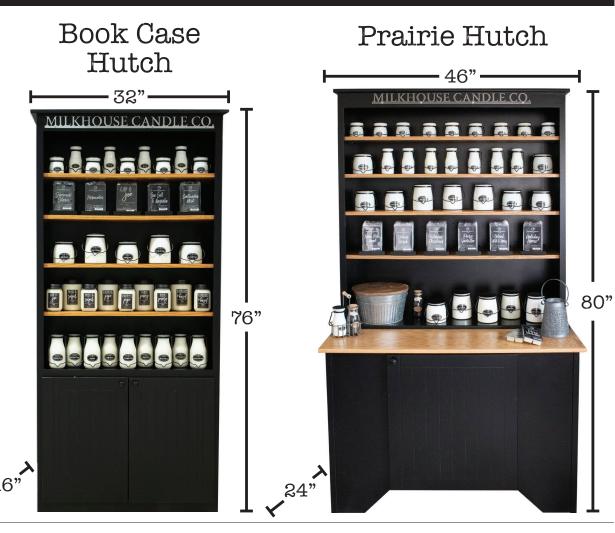

## Hutches

## Display Milkhouse Candle products in your store!

Milkhouse Candle displays are furniture-grade wood cabinets that are handmade in Iowa. Both hutches come in two pieces and have five adjustable shelves.

#### Hutch Program

- \$1,500 order qualifies for half off a Book Case Hutch.
- \$2,000 order qualifies for half off a Prairie Hutch.

Give our customer success team a call for more details. Not available to order online.

Can't be combined with any other discounts, including 10% off \$1,500 order or more.

\*Metal Milkhouse Candle sign comes affixed to hutch, but is also available to purchase separately. (Sign is  $30.5" \times 2"$ )