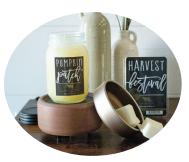

## HARVEST FESTIVAL (Top fall)

A spicy blend of cinnamon stick, clove, nutmeg, and warm vanilla that evokes memories of harvest season.

Top Notes: Toasted Almond Middle Notes: Cinnamon Bark, Clove Leaf Base Notes: Vanilla Bean, Warm Musk

### PUMPKIN PATCH

A trip to the pumpkin patch on a warm sunny fall day searching for the perfect pumpkin. The smell of fresh hot pumpkin spice donuts waft through the air.

Top Notes: Pecan, Pumpkin Middle Notes: Pumpkin, Donut, Maple Base Notes: Nutmeg, Cinnamon, Clove