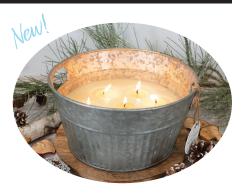

# Milkhouse Monster

Apples & Hayrides

Notes of apple, cinnamon, caramel
and fall leaves.

Beach Day!

Notes of saltwater, grassy greens, aquatic florals and musk.

Berry Sweet

Notes of fresh berries, hibiscus, sugar
and vanilla.

Country Christmas

Notes of spicy cinnamon, apple, clove
and a hint of pine.

Kitchen Cravings

Notes of vanilla bean, buttercream, sugarcane and a hint of spice.

Happy Fall Yall

Notes of pumpkin, cinnamon, nutmeg

and vanilla.

Hey, Sunshine! Notes of bright citrus, melon, Neroli and vanilla sugar.

Holiday Wishes

Notes of fir, juniper, sandalwood
and citrus.

9 pounds of all-natural wax • 7 cotton wicks • Wooden lid that can also be used as a coaster • Burn time is 100+ hours • 11.25" diameter x 6" tall