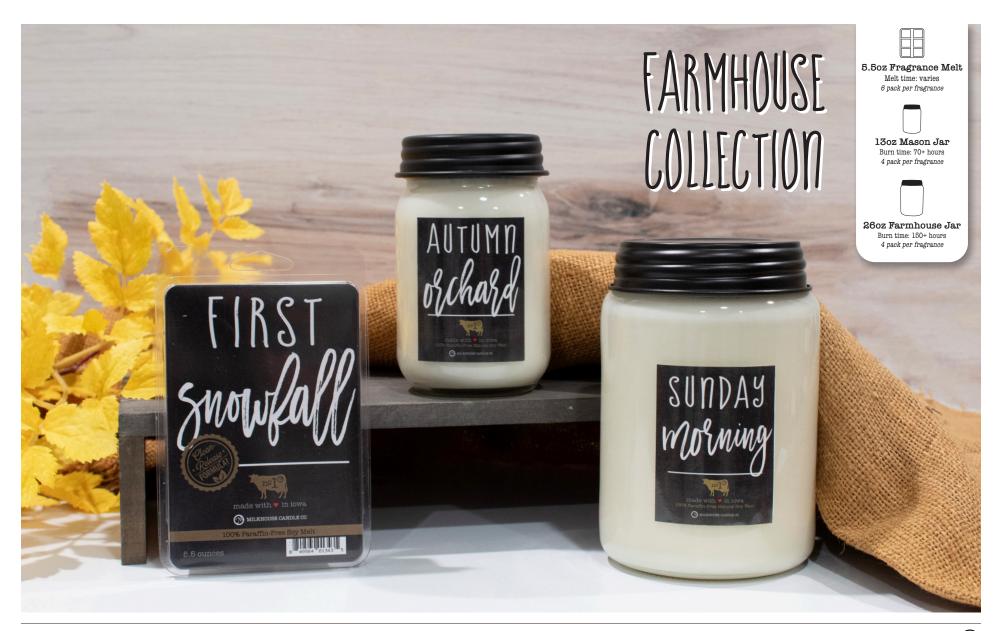

# FARMHOUSE COLLECTION

## AUTUMN ORCHARD (New)

Ripe apples are kissed with a touch of mandarin and mixed with cinnamon and clove then finished with the deep smoky aroma of vetiver, sandalwood, and Tonka.

Top Notes: Red Apple, Clove Bud, Mandarin Middle Notes: Dark Rum, Cinnamon Stick, Cedar Leaf Base Notes: Smoky, Vetiver, Sandalwood, Patchouli, Tonka Bean

## FIRST SNOWFALL (New)

Soft lavender dances amid frosted greens and cool cypress while swirling within icy sea salt, amber and freshly fallen snow.

Top Notes: Lavender, Frosted Greens Middle Notes: Icy Sea Spray, Cool Cypress, Violet Petals Base Notes: Crisp Woods, Salted Amber, Chilled Ozone

## SUNDAY MORNING (New)

Wake up to the warmth of buttered french bread, soaked in rich maple syrup with a sprinkle of cinnamon and vanilla, paired with a chilled glass of almond milk.

Top Notes: Maple Syrup, Sweet Caramel Middle Notes: Almond Milk, Melted Butter, Cinnamon Base Notes: Baked Bread, Creamy Vanilla, Powdered Sugar

#### 5.50z Fragrance Melt

Melt time: varies 6 pack per fragrance